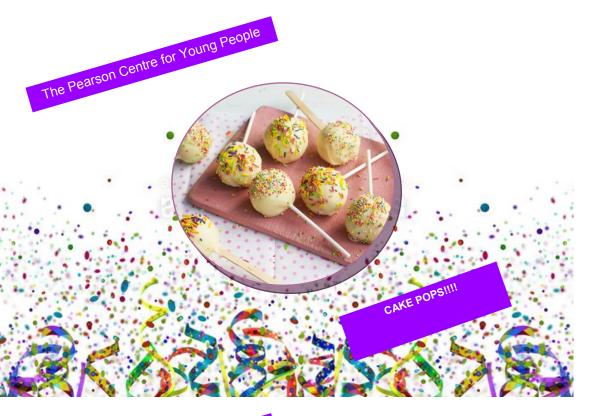

## MAKES:

Serves 4

TIME TO PREPARE:

30 minutes

TIME TO SET:

15 mins

•,

.

| INGR |  |  |
|------|--|--|
|      |  |  |
|      |  |  |

- 8 vanilla cupcakes - 3 tbsp vanilla buttercream - 1 bar of white chocolate

RECIPE CARD

FCIPE

ave.

CARE

- sprinkles of your choice - lollypop sticks

## METHOD

| ī | In a large bowl, crumble the cupcakes into large cake crumbs.              |
|---|----------------------------------------------------------------------------|
|   | Add the buttercream and mix until well combined.                           |
|   | Take a small handful of the mixture and squash into a ball.                |
|   | Place the balls onto a place and push a lollypop stick into each one.      |
|   | Allow to set for 10 minutes in a cool environment.                         |
|   | Whilst waiting for the cake pops to set, melt the chocolate in a microwar  |
|   | Once set, dip the cake pops into the chocolate until covered.              |
|   | Whilst the chocolate is still melted, sprinkle on toppings of your choice. |
|   |                                                                            |