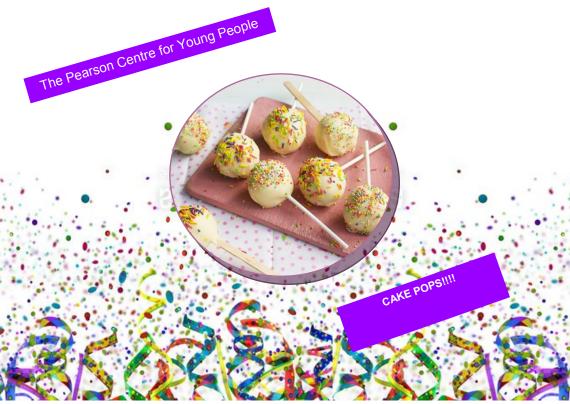

MAKES:

Serves 4

TIME TO PREPARE:

30 minutes

TIME TO SET:

15 mins

## INGREDIENTS

8 vanilla cupcakes - 3 tbsp vanilla buttercream - 1 bar of white chocolate

sprinkles of your choice - lollypop sticks

## METHOD

| In a large bowl, crumble the cupcakes into large cake crumbs.            |
|--------------------------------------------------------------------------|
| Add the buttercream and mix until well combined.                         |
| Take a small handful of the mixture and squash into a ball.              |
| Place the balls onto a place and push a lollypop stick into each one.    |
| Allow to set for 10 minutes in a cool environment.                       |
| Whilst waiting for the cake pops to set, melt the chocolate in a microw  |
| Once set, dip the cake pops into the chocolate until covered.            |
| Whilst the chocolate is still melted, sprinkle on toppings of your choic |
| Set in the fridge for 15 mins.                                           |
|                                                                          |